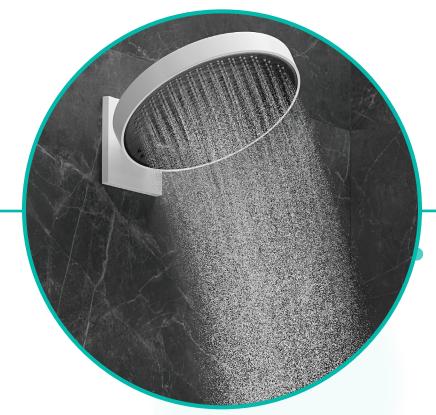

#### HANSGROHE RAINFINITY

Rainfinity is a shower to envelop the entire body from head to toe in water. The three spray modes transform the daily shower into a truly extraordinary experience — PowderRain, Intense PowderRain and RainStream.