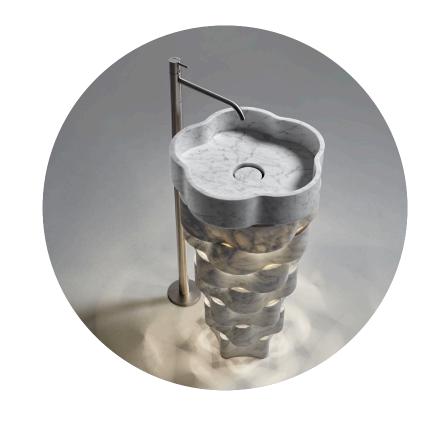

#### ANTONIOLUPI INTRECCIO

Designed by Paolo Ulian, Intreccio is described as "a basket for water made of natual light marble". The particular geometry of the concentric layers that are staggered when they are overlapped creates a play of light and dark.