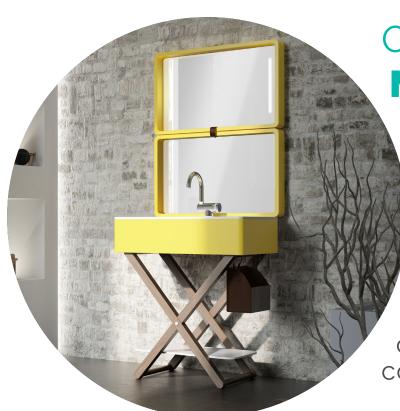

## OLYMPIA CERAMICA MY BAG

Innovative, bold and complex, My Bag is a wash basin system that can be closed away where necessary, turning into a functional vanity counter. The leather side-storage compartment becomes a convenient organiser.