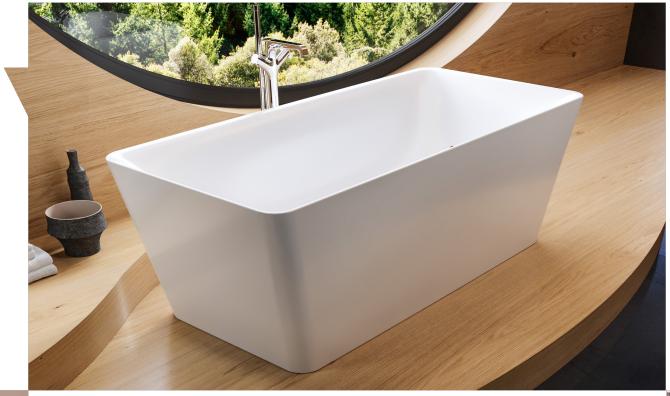

Optimised for space and quality time, BetteSpace is a new bath collection in glazed titanium steel that makes intelligent use of the space in small and medium-sized bathrooms. All come with a thirty-year warranty.