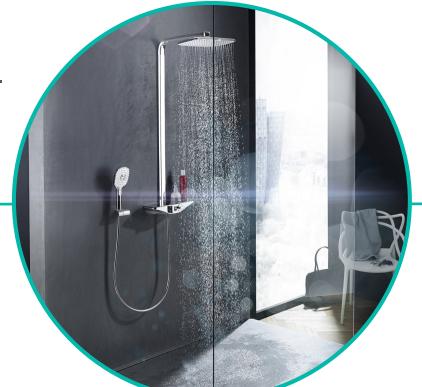

#### HANSA EMOTION

The Wellfit shower system, emphasises preventive and holistic physical health that can be easily integrated into daily life — conveniently adjusted to individual needs.