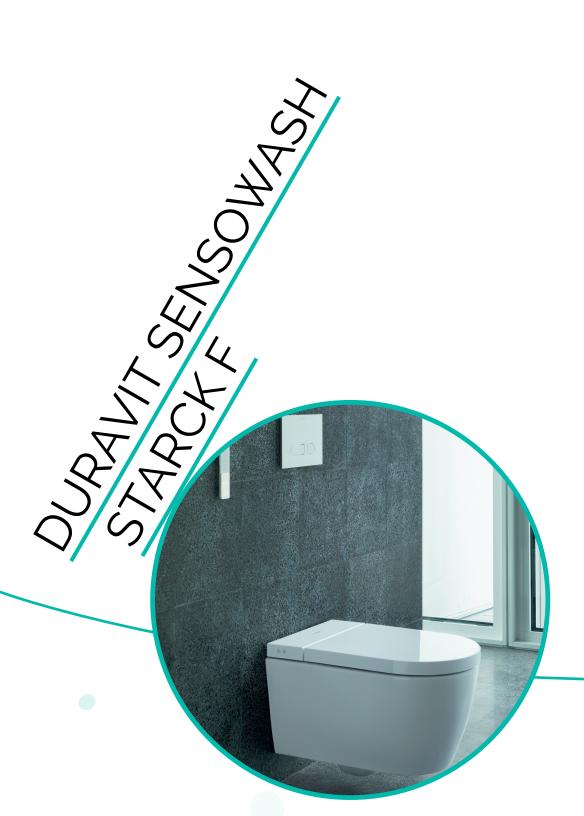

### **TOILETS**

The flat seat and the white cover located behind it form a precise, harmonious unit — a shower-toilet with the latest, comfort- enhancing technology in an uncompromising, minimalistic look.