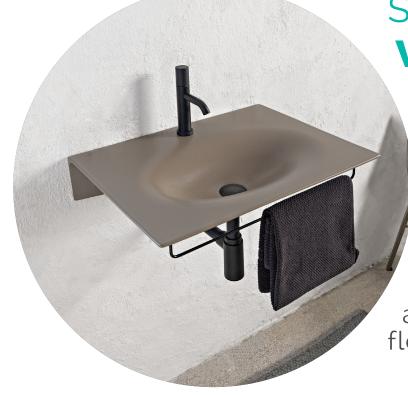

#### BASINS

Thin is best, designer credentials, lots of colour and style, clever design, 'wow' factor