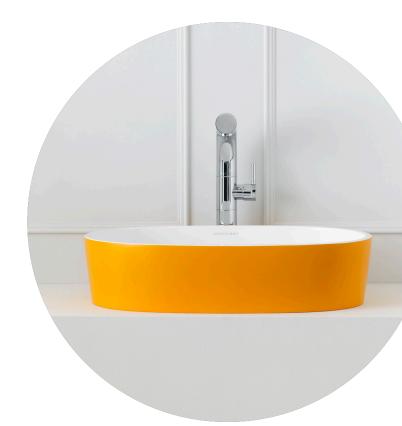

### VICTORIA + ALBERT RAL COLOURS

In response to a strong demand for bespoke colour finishes, the company's entire collection of freestanding Quarrycast baths and basins are now available in 194 RAL colour exterior finishes. Seen here as applied to the ios 54 basin.