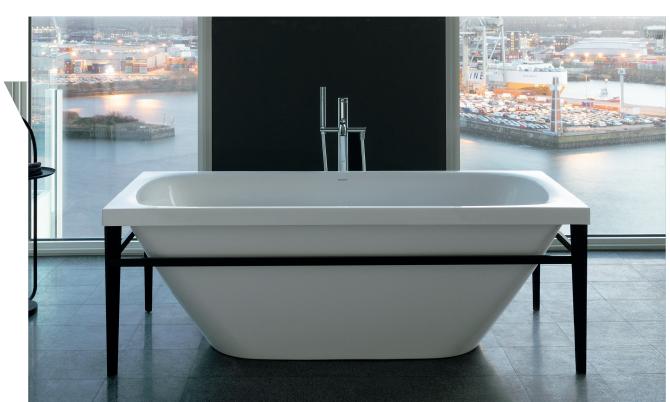

#### **DURAVIT VIU & XVIU**

This free-standing bathtub revels in contradictions: the prominent metal frame with the V-shaped profile (in black matte) contrasts with the high-gloss white acrylic. Available in two sizes (160x80 cm, 180x80 cm).