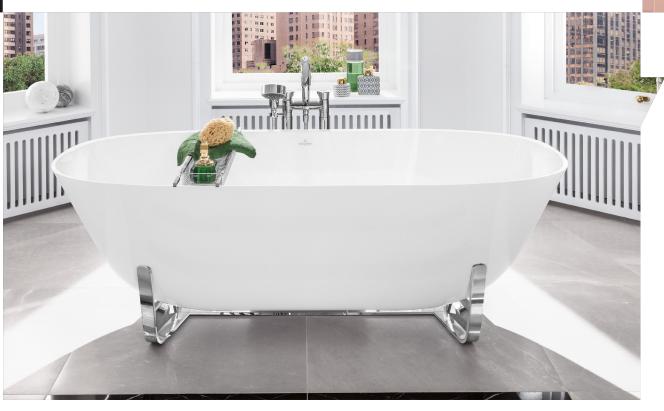

A shower toilet in jet black makes a statement in the bathroom. It looks just like a conventional toilet as the technology has been integrated into the ceramic and not the seat. The glossy black colour complements its angular, subtle design.