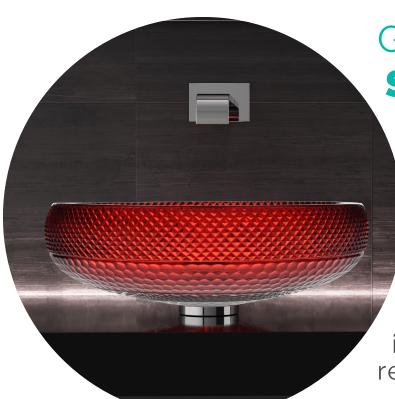

## GLASS DESIGN SCENIC RAMADA

Fashioned from 24% lead-crystal in an exclusive Ruby Red, the basin features a bevelled edge with diamond cuts, strategically placed to conjure up a captivating interplay of light and reflection.