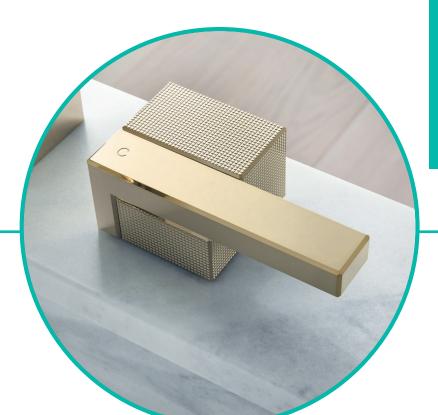

#### GESSI ANELLO

A mixer handle with an innovative circular shape.
Anello design provides not only an easy mixer control option, but also an elegant, modern design choice.