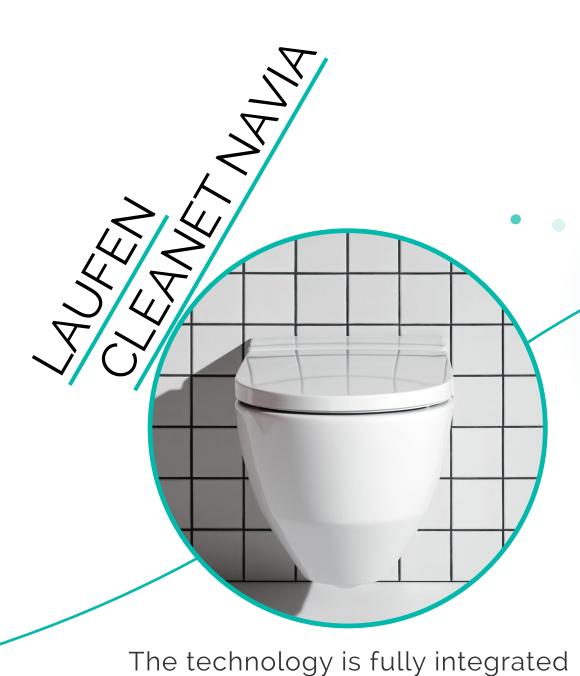

into the compact all-ceramic body and reduced to the essentials.

The Cleanet Navia shower arm is located behind a concealing ring in the ceramics when not in use, and is flushed with plenty of water before and after every use.