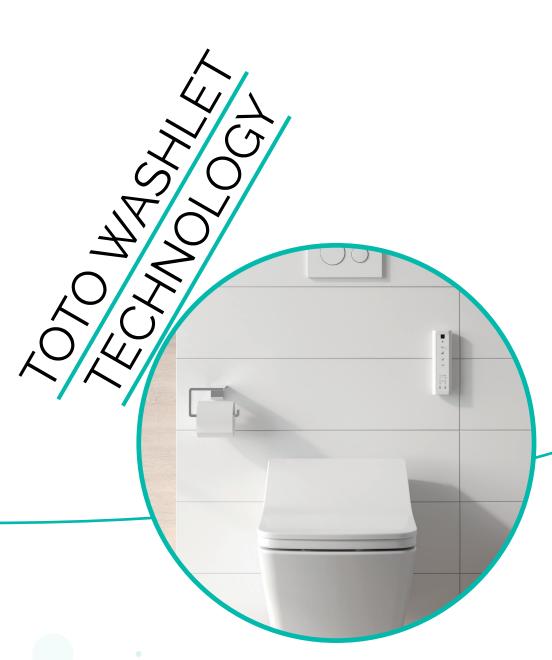

All of the Japanese manufacturer's toilets feature the powerful Tornado Flush, CeFiONtect glaze and rimless bowl design. All WASHLET™ models can be descaled. They also include other innovative technologies such as the cleaning of the ceramic bowl and wand jet with antibacterial water.