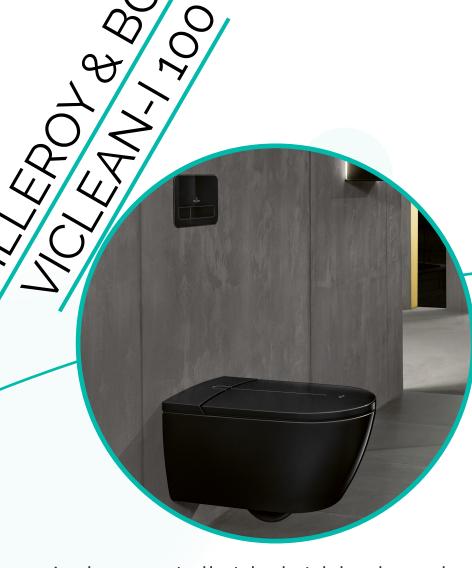

A shower toilet in jet black makes a statement in the bathroom. It looks just like a conventional toilet as the technology has been integrated into the ceramic and not the seat. The glossy black colour complements its angular, subtle design.