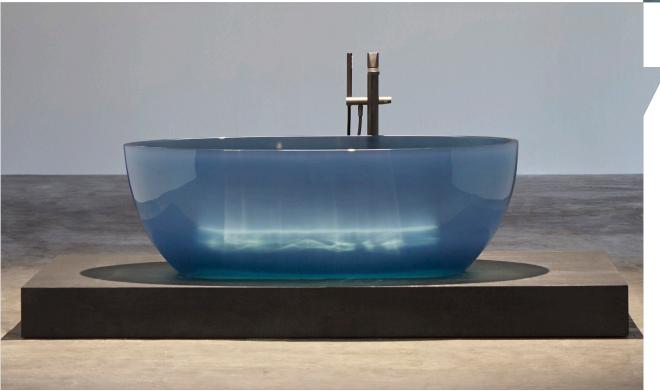

#### ANTONIOLUPI REFLEX

Reflex is the first transparent bathtube by antoniolupi made of Cristalmood - a colored resin, transparent with a glossy finish, composed of high quality polyester resin and coloring pigments. Available in ten colours.