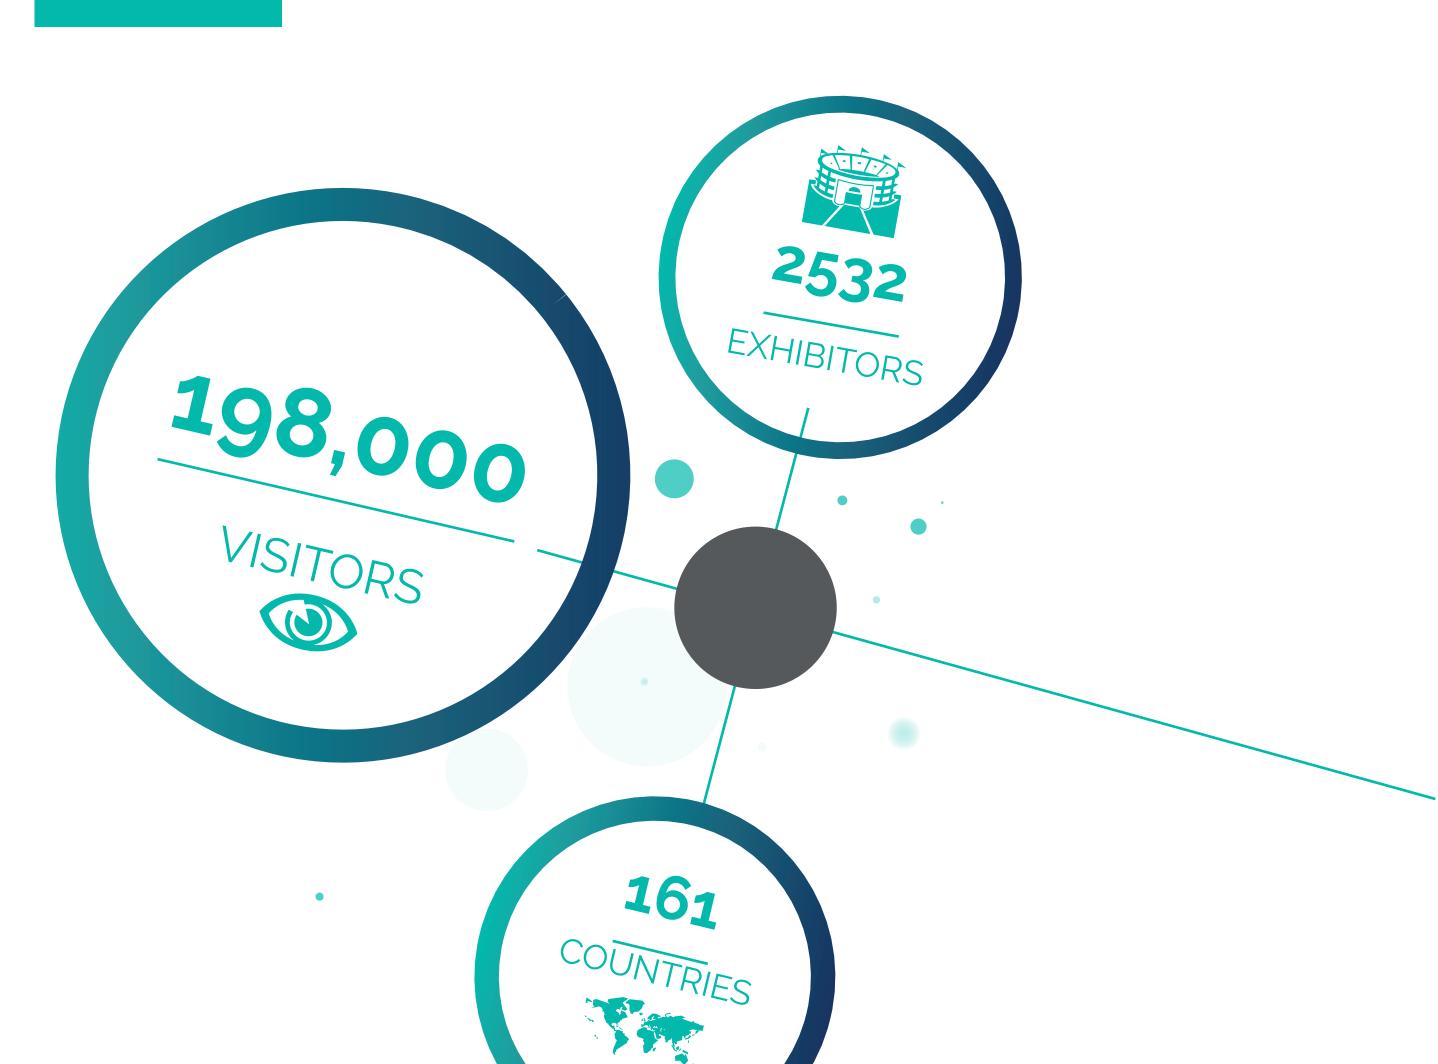

## ISH

ISH 2019 ran from 11 - 15 March and was held at Messe Frankfurt,
Germany. ISH is the world's leading trade fair focussing on the responsible management of water and energy in buildings. It sets trends for modern bathroom design, sustainable heating and air-conditioning technology, and intelligent home systems.