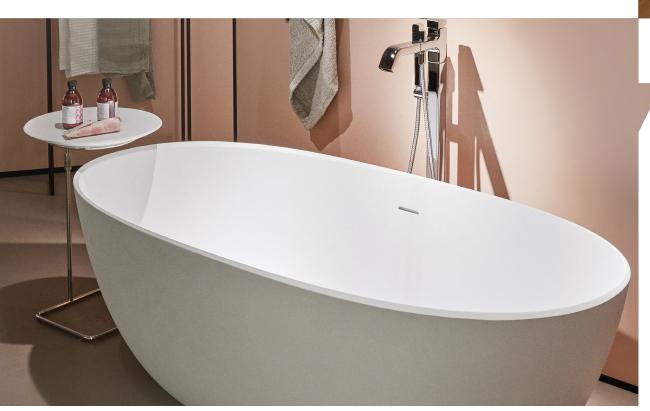

#### **DURAVIT VIU & XVIU**

This free-standing bathtub revels in contradictions: the prominent metal frame with the V-shaped profile (in black matte) contrasts with the high-gloss white acrylic. Available in two sizes (160x80 cm, 180x80 cm).