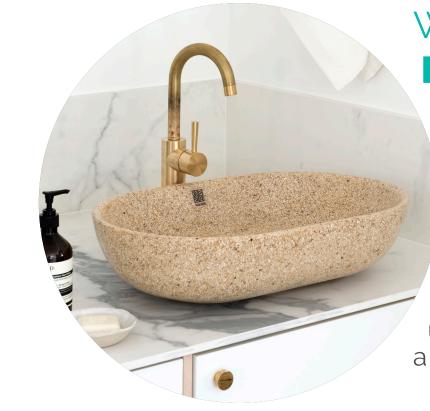

#### **ECO-FRIENDLY**

Finnish design company Woodio manufactures eco-friendly and eye-catchingly stylish bathroom washbasins from the world's first water resistant solid wood composite that uniquely combines wood and resin.