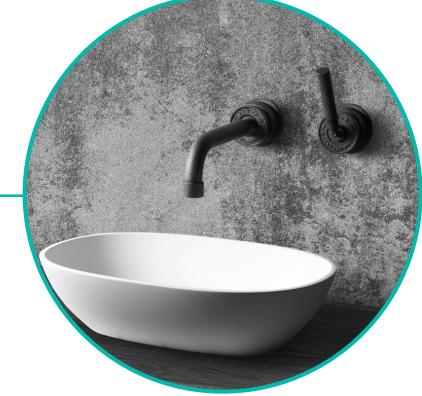

#### BASINS

Thin is best, designer credentials, lots of colour and style, clever design, 'wow' factor