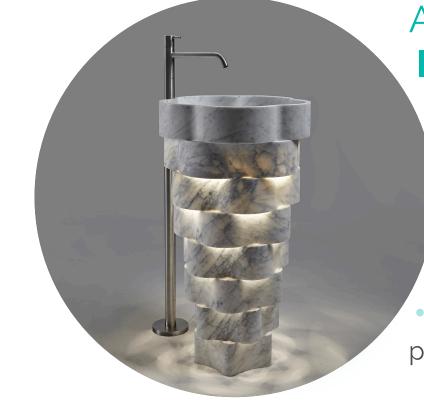

#### ANTONIOLUPI INTRECCIO

Designed by Paolo Ulian, Intreccio is described as "a basket for water made of natual light marble". The particular geometry of the concentric layers that are staggered when they are overlapped creates a play of light and dark.