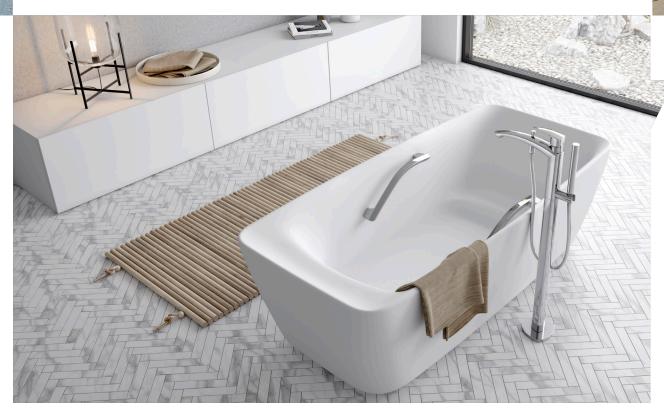

Designed by Steve Leung, Taizu is a striking, contemporary round bath.

Taizu was named for the Emperor and the bath's design was inspired by Song ceramics, revered for their elegant proportions and sophistication.