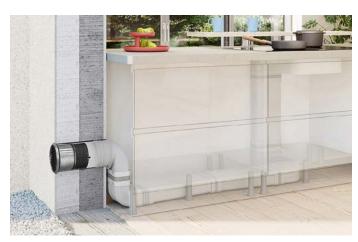

#### NABER

#### **Compair Prime flow® ←**

An air duct system with flat or round ducts and aerodynamically optimised bends to fit any extractor hood with a 150mm connection.