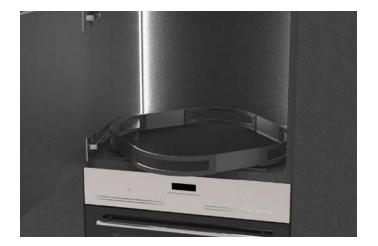

#### NINKA

#### Qanto →

An elegant lifting tray system with an extendable linear shelf for corner and other base units.