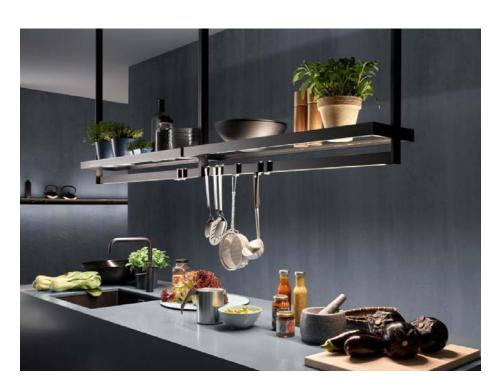

#### GERA

#### Light bridge ←

Provision of both functional and aesthetic lighting to the workspace without adding glare to adjacent relaxation zones.