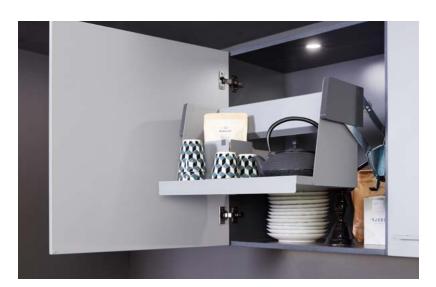

#### KESSEBOHMER

#### TurnMotion III ←

Thanks to its combined rotation and pull-out movement, the fitting uses every millimetre of the cabinet's width and depth.