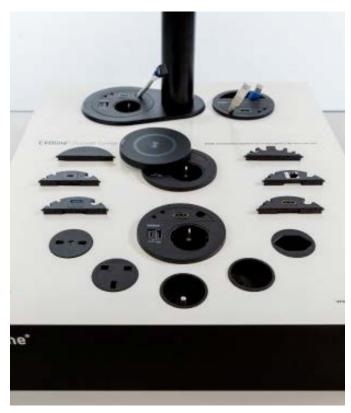

# Everything else!

FURNIPART

OceanIX  $\uparrow$  Recycled plastic handles from PLASTIX, using recycled plastic from the marine industry.

EVOLINE

#### Circle 80 Family ↑

A desk connection system suitable for an 80 mm cut out, with socket, USB chargers and interchangeable locking modules, Interzum Award 2023 - High Product Quality