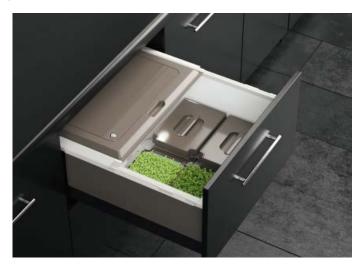

#### HAILO

#### Micro Garden →

The drawer is optimised for lighting and ventilation, controlled via an app.