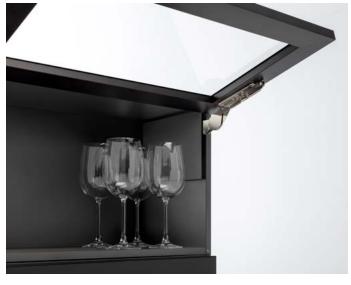

#### PEKA

#### Riverso ↑

A unique system that allows drawers to be opened from both sides, whether in island units or room dividers.